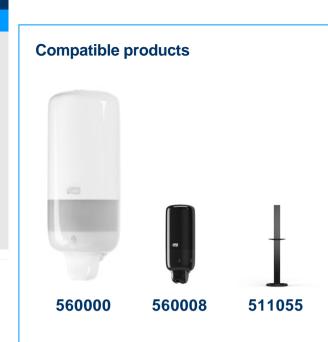

--------------|----------------|----------------|-----------|
|                  | Consumer unit  | Transport unit | Pallet    |
| EAN              | 7322540394085  | 7322540394092  | -         |
| Pieces           | 1              | 6              | -         |
| Consumer units   | -              | 6              | -         |
| Height           | 240 mm         | 260 mm         | 1190 mm   |
| Width            | 92 mm          | 198 mm         | 1200 mm   |
| Length           | 92 mm          | 290 mm         | 1000 mm   |
| Volume           | 2.03 dm3       | 14.93 dm3      | 1428 dm3  |
| Net weight       | 1030 g         | 6.2 kg         | 494.4 kg  |
| Gross weight     | 1087 g         | 6.7 kg         | 569.52 kg |
| Packing material | Plastic bottle | Carton         | -         |



## Similar products



### **Product certificates**



## Contact

#### New Zealand

Sales & Support Centre

0800 523 565

Free phone 0800 523 565

S1 - Liquid soap system

| Technical data        |