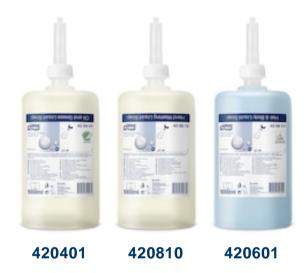

--------|----------------|-----------|
|                  | Consumer unit  | Transport unit | Pallet    |
| EAN              | 7322540394085  | 7322540394092  | -         |
| Pieces           | 1              | 6              | -         |
| Consumer units   | -              | 6              | -         |
| Height           | 240 mm         | 260 mm         | 1190 mm   |
| Width            | 92 mm          | 198 mm         | 1200 mm   |
| Length           | 92 mm          | 290 mm         | 1000 mm   |
| Volume           | 2.03 dm3       | 14.93 dm3      | 1428 dm3  |
| Net weight       | 1030 g         | 6.2 kg         | 494.4 kg  |
| Gross weight     | 1087 g         | 6.7 kg         | 569.52 kg |
| Packing material | Plastic bottle | Carton         | -         |



## Similar products



### **Product certificates**



## Contact

#### New Zealand

Sales & Support Centre

0800 523 565

Free phone 0800 523 565

S1 - Liquid soap system

| Technical data        |